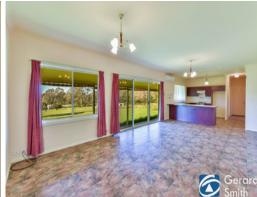

## Acreage close to town

This large four bedroom home has a walk in wardrobe and ensuite to the main with built ins to two rooms and the other having a walk in wardrobe. Open kitchen with a stainless steel oven/cook top and a dishwasher. Large family area off kitchen with air conditioning, formal entry and a seperate formal lounge and dining room. Spacious three way family bathroom. Large double garage and a covered back/front verandah. This property is on town water and is set on approximately 5.8 acres with seperate paddocks and a dam.