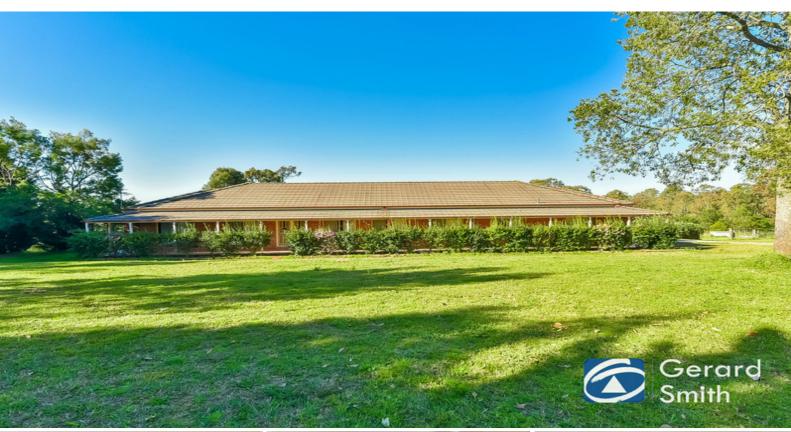

## Acreage close to town

This large four bedroom home has a walk in wardrobe and ensuite to the main with built ins to two rooms and the other having a walk in wardrobe. Open kitchen with a stainless steel oven/cook top and a dishwasher. Large family area off kitchen with air conditioning, formal entry and a seperate formal lounge and dining room. Spacious three way family bathroom. Large double garage and a covered back/front verandah. This property is on town water and is set on approximately 5.8 acres with seperate paddocks and a dam.