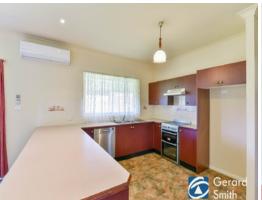

## Acreage close to town

This large four bedroom home has a walk in wardrobe and ensuite to the main with built ins to two rooms and the other having a walk in wardrobe. Open kitchen with a stainless steel oven/cook top and a dishwasher. Large family area off kitchen with air conditioning, formal entry and a seperate formal lounge and dining room. Spacious three way family bathroom. Large double garage and a covered back/front verandah. This property is on town water and is set on approximately 5.8 acres with seperate paddocks and a dam.