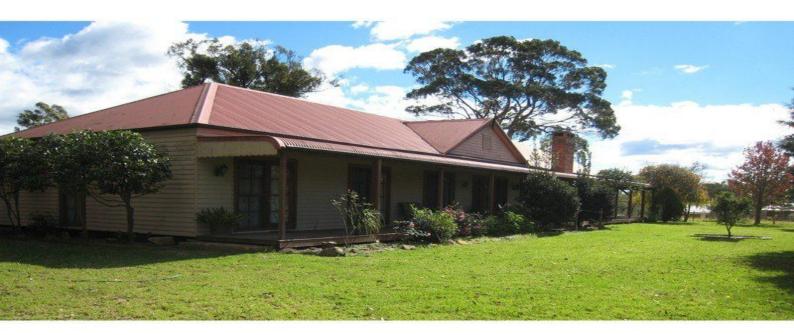

## Australian Colonial on 10 Acres

Live the Australian lifestyle with a massive Australian Colonial home set on 10 acres. This home features 4/5 bedrooms with ensuite and WIR to main, open plan family/dining room and full timber kitchen. Formal living areas with French doors opening out onto the wrap around verandahs. Huge games room with full size billiards table and equipment included. One fully fenced paddock to graze your horses or cattle, large workshop/machinery shed and double sized carport. This home has everything and an inspection is a must!!!