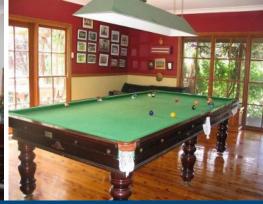

## Australian Colonial on 10 Acres

Live the Australian lifestyle with a massive Australian Colonial home set on 10 acres. This home features 4/5 bedrooms with ensuite and WIR to main, open plan family/dining room and full timber kitchen. Formal living areas with French doors opening out onto the wrap around verandahs. Huge games room with full size billiards table and equipment included. One fully fenced paddock to graze your horses or cattle, large workshop/machinery shed and double sized carport. This home has everything and an inspection is a must!!!