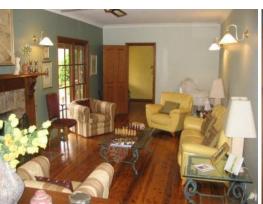

## Australian Colonial on 10 Acres

Live the Australian lifestyle with a massive Australian Colonial home set on 10 acres. This home features 4/5 bedrooms with ensuite and WIR to main, open plan family/dining room and full timber kitchen. Formal living areas with French doors opening out onto the wrap around verandahs. Huge games room with full size billiards table and equipment included. One fully fenced paddock to graze your horses or cattle, large workshop/machinery shed and double sized carport. This home has everything and an inspection is a must!!!