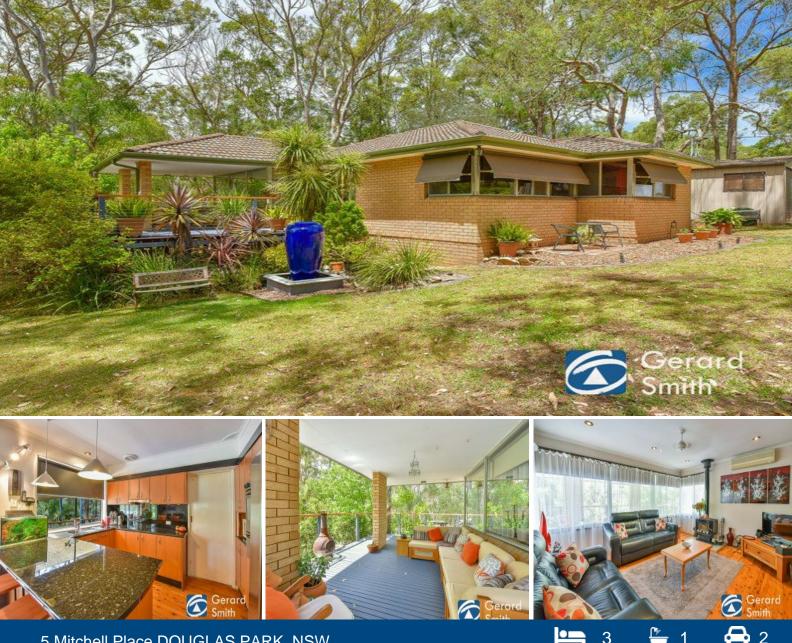

## 5 Mitchell Place DOUGLAS PARK, NSW

## Peaceful Rural Lifestyle on 4047m2

THIS UNIQUE PROPERTY WILL NOT LAST LONG - PRICED TO SELL \$\$\$\$

This property is set in a tranquil setting just over one acre of near level land ideally suited to the growing family looking for extra space. This property is fantastic for entertaining with its wrap around verandah captivating fantastic rural views and also has the opportunity for a potential granny flat/teenage retreat in the separate garage that already has air-conditioning plus a toilet and space available to add a shower.

- 3 spacious bedrooms built-ins to main plus an extra room down stairs that you could renovate

- Spacious tidy kitchen overlooking the pool and rural views
- Feature slow combustion fire place in the formal lounge room and split system a/c
- Large separate shed & fantastic side access