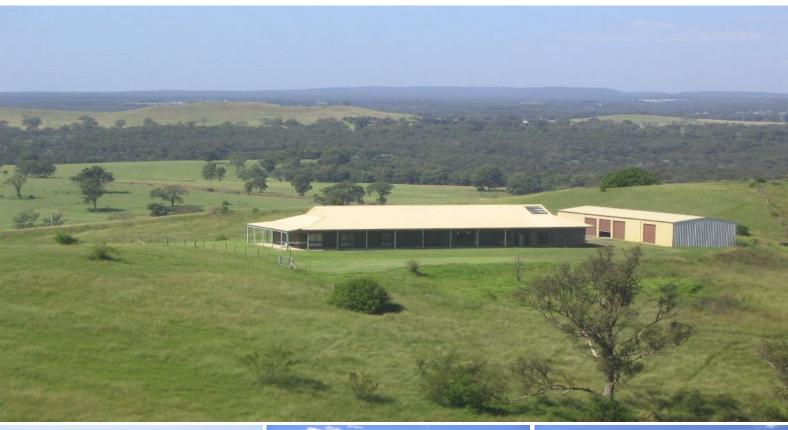

## Views You Would Dream Of - 189 Acres

This property is located in Maldon, 5 minutes drive from the township of Picton.

We are pleased to offer this rare large holding of land to the market. The property is of immense character standing prominently on the hill top with 360 degree views that will take your breath away. This exclusive property offers everything you would expect, featuring rolling hillside grazing, timbered to cleared land, dams & hidden private valleys.

There is a delightful country home featuring high raked ceilings, en-suite to master bedroom, huge living areas, verandahs around three sides and potential for in-law accommodation.

- Country style 5 bedroom home on 189 acres offering spectacular views
- High raked ceilings, en-suite to master bedroom and huge living areas
- Verandahs around three sides potential for in-law accommodation/granny flat
- 7 Bay Lock- up shed
- Prominently positioned with 360 degree views that will take your breath away