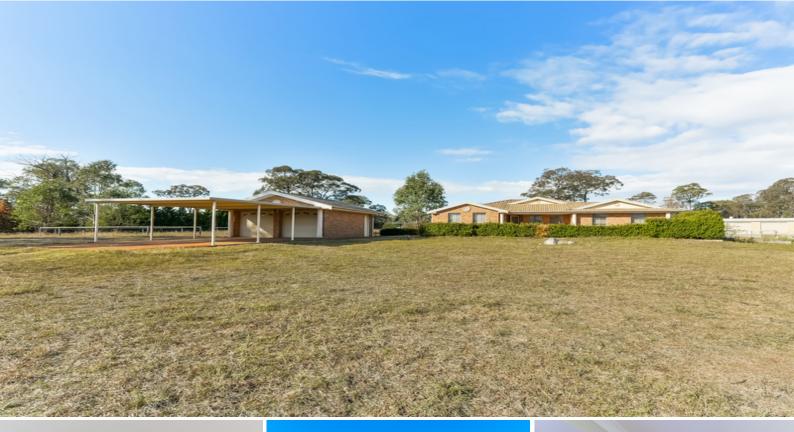

## 5 Hodgson Grove TAHMOOR, NSW

## Acres, acres, acres.....

This great 5 bedroom home set on 5 acres in Tahmoor is one not to be missed out on !

- Walk-in and ensuite to main, built-ins to others
- Tiled throughout
- Formal lounge & dining with separate family & lounge room
- Excellent kitchen with granite bench tops, dishwasher and gas cooking
- Ducted air conditioning

- Large backyard with undercover entertaining area, above ground pool and well established gardens