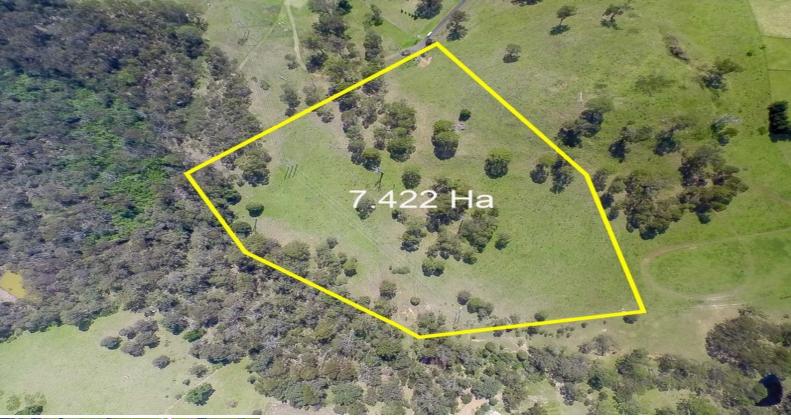

## A Secluded 18 Acres

This is a great opportunity to purchase a large rural parcel of land that is torrens title and minimal restrictions with large designated building envelope. The blocks are very rare in this market place.

The block is mostly cleared with a beautiful creek setting with permanent spring fed water along one boundary.

The land is located at the end of a private tar sealed. A great outlook and pasture improved land with access to Sugarloaf Creek Road.