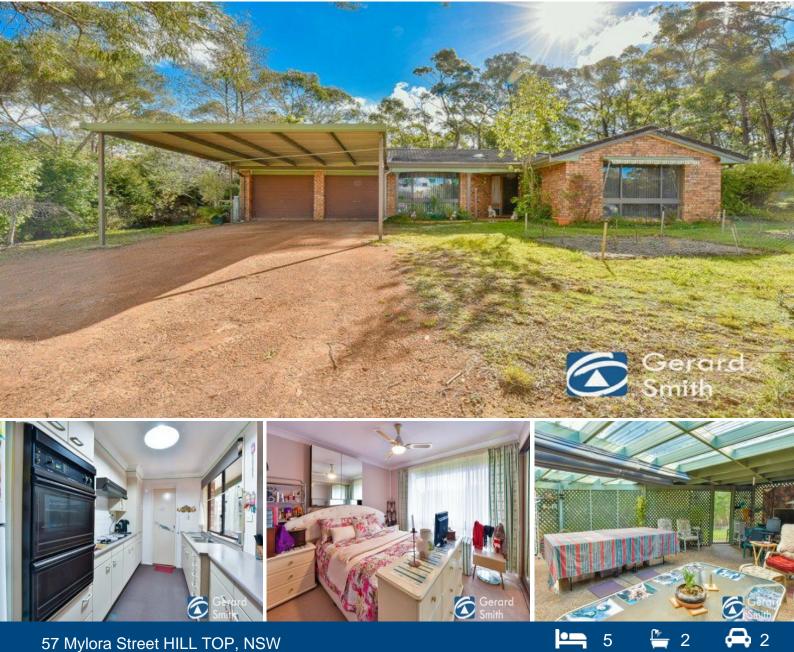

## Family Living - Private Setting - on 819m2

Exclusive viewing Saturday 29th November 10:30am - 11am

OWNERS WANT A RESULT BEFORE XMAS.. INVESTORS ALERT - PRICED TO SELL \$\$\$

This is a large Masterton home catering for a large family in a nice quiet setting with privacy assured and very low maintenance. The term space is an understatement when it comes to this home, whilst consisting of three large family living areas and five large bedrooms which invites the large and ever-growing family in.

- Five Bedrooms built -ins to all, ensuite off the master room
- Spacious kitchen with a large breakfast bar
- Town water, property is on town sewer & two car carport
- Double garage internal access, large enclosed covered entertaining area

We can assure you that you will not find another home like this on the market in Hill Top, and defiantly not in this price range.

Aspect is perfect in every way, just minutes from commercial and retail outlets, and is perfectly situated