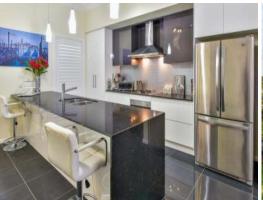

- Three huge bedrooms with built-ins, ensuite & walk in robe off the master suite
- Superb designer kitchen with smart stone benches, stainless steel European appliances with gas cooking, dishwasher
- Open plan living/dining area off the kitchen with ten foot ceilings
- Fibre optic to the home for free interference free TV with potential for broadband internet connection