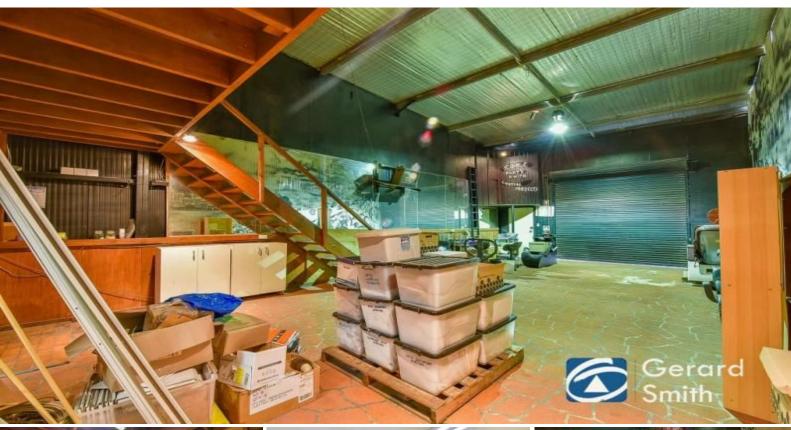

## **Exceptional Industrial Opportunity**

This is an excellent offering to the market. Look at starting your own business from this ideal factory unit. This is an opportunity to purchase your own industrial space in the growing township of Bargo. Stop renting and invest in your future now.

- Internal space of 102m2, including a large mezzanine loft
- Includes kitchenette and also separate toilet
- A number of car parks immediately situated at the front
- Location in the centre of town, ideal position.
- Close proximity to Highway access.