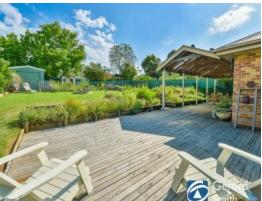

- Charming masterbuilt family home on 975m2
- Modern timber kitchen including a gourmet gas cooktop and oven
- Down lights, split system A/C, combustion heating
- Massive undercover entertaining area, sure to impress
- The main bedroom has a walk in robe & ensuite
- Excellent level block, fully fenced & side access
- Veggie patch, chock pen for the kids and separate workshop /garage