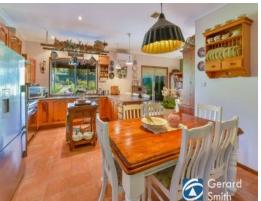

- Charming masterbuilt family home on 975m2
- Modern timber kitchen including a gourmet gas cooktop and oven
- Down lights, split system A/C, combustion heating
- Massive undercover entertaining area, sure to impress
- The main bedroom has a walk in robe & ensuite
- Excellent level block, fully fenced & side access
- Veggie patch, chock pen for the kids and separate workshop /garage