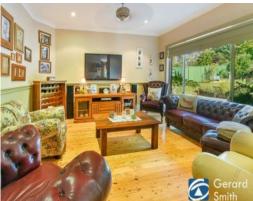

- Charming masterbuilt family home on 975m2
- Modern timber kitchen including a gourmet gas cooktop and oven
- Down lights, split system A/C, combustion heating
- Massive undercover entertaining area, sure to impress
- The main bedroom has a walk in robe & ensuite
- Excellent level block, fully fenced & side access
- Veggie patch, chock pen for the kids and separate workshop /garage