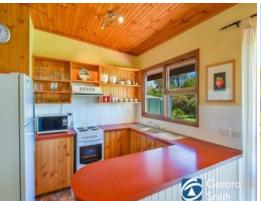

- Charming large two bedroom cottage with captivating sunlight,
- Country style kitchen with open plan living with a slow combustion fireplace
- Beautifully manicured gardens, and a north facing front verandah
- Large garden shed, town sewer connected, fantastic side access