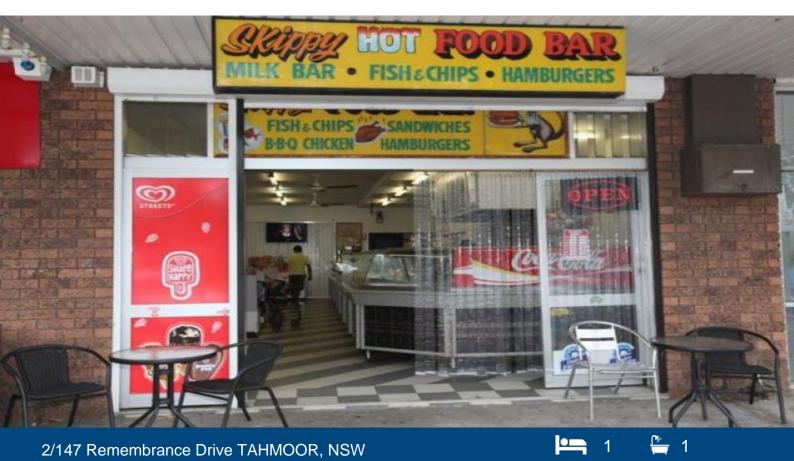

## Commercial Opportunity...High Growth

THE OWNERS HAVE INSTRUCTED US TO SELL - ACT QUICKLY !!!!!!!!

A rare offering to the market....Great investment potential, or a fantastic opportunity for anyone looking to start a business in the thriving township of Tahmoor. Currently being utilised as an established take away business.

- Currently returning \$22,880.00 plus GST
- Internally there is 100m2 of space, plus an large area at the rear not being utilised
- Prominent position off the main road
- Located in the centre of town, the position ideal