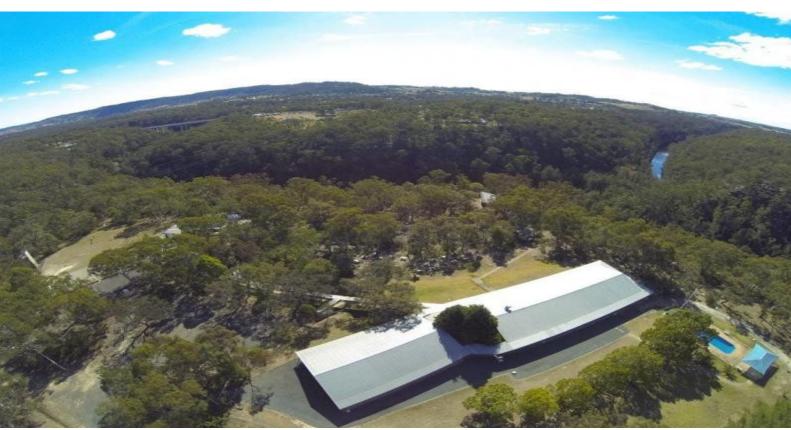

## CATARACT RIVER RANCH - UNIQUE RETREAT PROPERTY on 25 Acres

For several decades this retreat centre has been built up as the most popular Christian camp in the area, serving children and youth from all over NSW and Australia. For the first time since the 1950's this property is now available for sale.

Located at the end of a quiet cul-de-sac and bordering the Nepean and Cataract Rivers, this property boasts an adventure centre like no other property in the area. All outbuildings are council approved as is the use of the property as a Christian camp and retreat centre.

With part of the value clearly being in the approval to operate the camp as a Christian retreat, main features are:

- Main House, 3 bedrooms large living areas
- Second dwelling, adjacent to Main House, 3 bedrooms, extensive living spaces
- Main auditorium building, brick construction, with stage and commercial grade kitchens