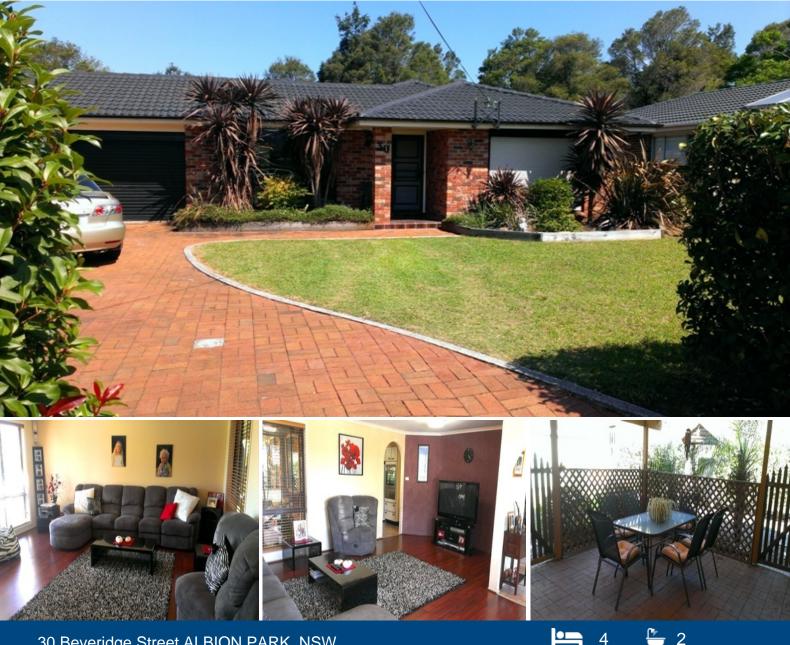

## 30 Beveridge Street ALBION PARK, NSW

## Three Bedroom Home with a Granny Flat!

This modern brick three bedroom home is read for the family to move straight into. Each bedroom is carpeted and has built ins. Modern kitchen with gas stove and stainless steel appliances. There are two large separate living areas, ceiling fans. Self contained granny flat with kitchenette and bathroom (toilet and shower). Great for the summer months, this property comes with an outdoor undercover entertaining area.