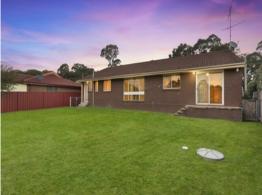

## Family Home - Great access to Hume Hwy!!

This three bedroom brick home has built ins to all with ceiling fans. Kitchen with stainless steel oven and cook top. Separate lounge with slow combustion fire, dining with split system air conditioner. Bathroom and a separate toilet. Fully fenced yard with off street parking.

- Modern kitchen with stainless steel appliances
- 3 Bedrooms all with built ins and ceiling fans
- Slow combustion wood fire in lounge room
- Split system air conditioner in dining area
- Fenced yard
- Situated close to the Southern Highlands, train station, shops