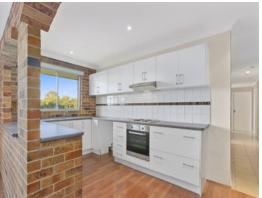

## Family Home - Great access to Hume Hwy!!

This three bedroom brick home has built ins to all with ceiling fans. Kitchen with stainless steel oven and cook top. Separate lounge with slow combustion fire, dining with split system air conditioner. Bathroom and a separate toilet. Fully fenced yard with off street parking.

- Modern kitchen with stainless steel appliances
- 3 Bedrooms all with built ins and ceiling fans
- Slow combustion wood fire in lounge room
- Split system air conditioner in dining area
- Fenced yard
- Situated close to the Southern Highlands, train station, shops