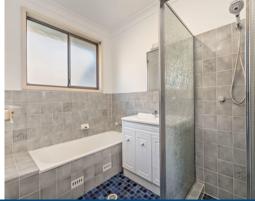

## Features include:

- Main bedroom with built-in robe
- Spacious lounge room with 2 ceiling fans
- Modern kitchen with electric cooking
- Bathroom with separate toilet
- Dining area with wall air conditioner
- Alarm, covered pergola, single lock-up garage and a low maintenance yard