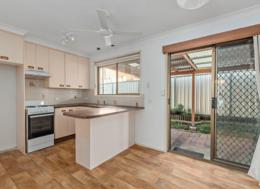

## Features include:

- Main bedroom with built-in robe
- Spacious lounge room with 2 ceiling fans
- Modern kitchen with electric cooking
- Bathroom with separate toilet
- Dining area with wall air conditioner
- Alarm, covered pergola, single lock-up garage and a low maintenance yard