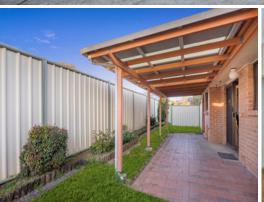

## Features include:

- Main bedroom with built-in robe
- Spacious lounge room with 2 ceiling fans
- Modern kitchen with electric cooking
- Bathroom with separate toilet
- Dining area with wall air conditioner
- Alarm, covered pergola, single lock-up garage and a low maintenance yard