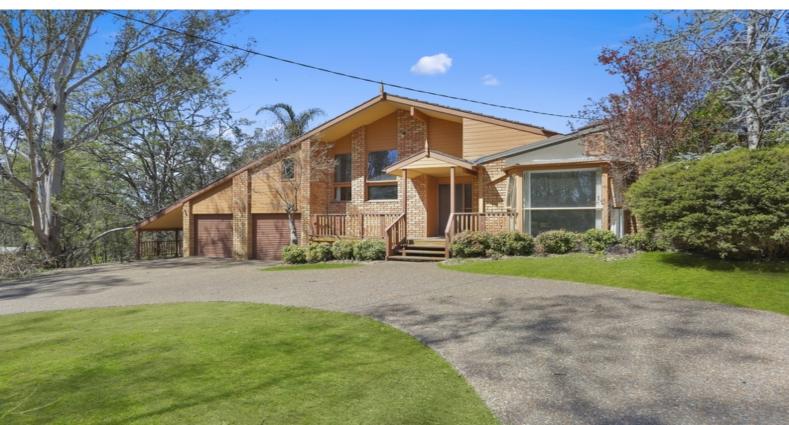

## 14 Kent Road PICTON, NSW

## Quality Home on One Acre

Four good sized bedrooms, built ins to all, walk in wardrobe and ensuite off the master bedroom. New carpet throughout. Kitchen is open plan with stainless steel appliances and Caesar stone bench tops. Extensive living options, formal lounge and dining, huge family/meals area plus a separate games/rumpus room. Ducted reverse cycle air conditioning, gas heating/cooking. Covered outdoor entertaining area, overlooking landscaped gardens and established trees. Double garage plus a separate lock up workshop, full side access.