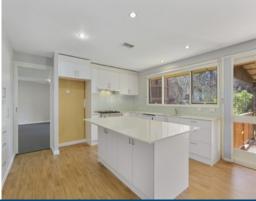

## Quality Home on One Acre

Four good sized bedrooms, built ins to all, walk in wardrobe and ensuite off the master bedroom. New carpet throughout. Kitchen is open plan with stainless steel appliances and Caesar stone bench tops. Extensive living options, formal lounge and dining, huge family/meals area plus a separate games/rumpus room. Ducted reverse cycle air conditioning, gas heating/cooking. Covered outdoor entertaining area, overlooking landscaped gardens and established trees. Double garage plus a separate lock up workshop, full side access.