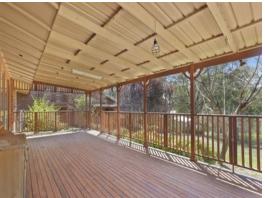

## Quality Home on One Acre

Four good sized bedrooms, built ins to all, walk in wardrobe and ensuite off the master bedroom. New carpet throughout. Kitchen is open plan with stainless steel appliances and Caesar stone bench tops. Extensive living options, formal lounge and dining, huge family/meals area plus a separate games/rumpus room. Ducted reverse cycle air conditioning, gas heating/cooking. Covered outdoor entertaining area, overlooking landscaped gardens and established trees. Double garage plus a separate lock up workshop, full side access.