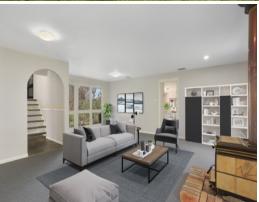

## Quality Home on One Acre

Four good sized bedrooms, built ins to all, walk in wardrobe and ensuite off the master bedroom. New carpet throughout. Kitchen is open plan with stainless steel appliances and Caesar stone bench tops. Extensive living options, formal lounge and dining, huge family/meals area plus a separate games/rumpus room. Ducted reverse cycle air conditioning, gas heating/cooking. Covered outdoor entertaining area, overlooking landscaped gardens and established trees. Double garage plus a separate lock up workshop, full side access.