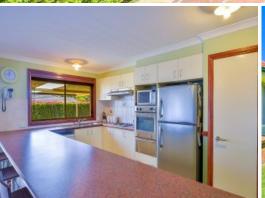

- ? Impressive 5 bedroom home with ensuite on 1714m2
- ? Functional kitchen with ample light that flowing onto living areas
- ? Combustion heating, split system a/c, tiled throughout
- ? Spacious formal & informal living areas including rumpus room
- ? Massive undercover entertaining area sure to impress the guests